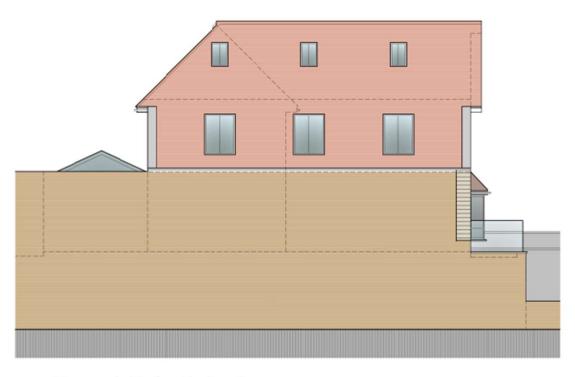

Roof alterations and extensions to create additional floor, with external alterations to the first floor extension, fenestration and front balcony.



#### **Existing Location Plan**





## Aerial photo of site





## 3D Aerial photo of site





## Street photo of site





## Other photo of site





#### **Block Plan**





## **Existing Front Elevation**



Scale 1:100@A3



#### **Proposed Front Elevation**





#### **Existing Rear Elevation**



Brighton & Hove City Council



#### **Proposed Rear Elevation**





## **Existing South Side Elevation**



Existing side / south elevation

Scale 1:100@A3



#### **Proposed South Side Elevation**



Proposed side / south elevation Scale 1:100@A3





#### **Existing North Side Elevation**





#### **Proposed North Side Elevation**



Proposed side / north elevation Scale 1:100@A3

Dianning locus



#### **Existing Site Section**







Proposed section AA Scale 1:100@A3

Refer to section references on drawing 11 & 12



#### 85

#### **Existing Site Section**



#### **Existing section BB**

Scale 1:100@A3
Refer to section references
on drawing 02 & 03





#### **Proposed Site Section**



#### Proposed section BB Scale 1:100@A3

Refer to section references on drawing 11 & 12



#### φ

# **Key Considerations in the Application**

- Design and Appearance
- Impact on Amenities



- Considered to be acceptable in terms of appearance
- Acceptable additional impact on the amenities of neighbouring residents

Recommend: Approval