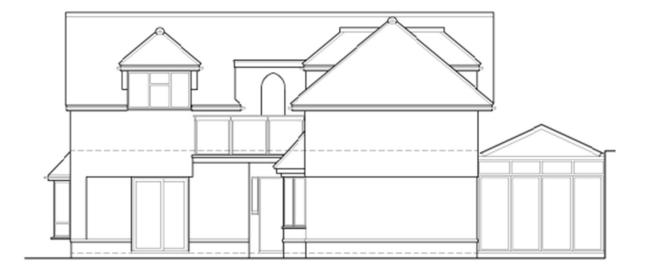

## 104 Longhill Road

BH2022/03123



#### **Application Description**

 Roof alterations and extensions to create additional floor, with external alterations to the first floor extension, fenestration and front balcony.



#### **Existing Location Plan**





## Aerial photo of site





## 3D Aerial photo of site





## Street photo of site





## Other photo of site





#### **Block Plan**





## **Existing Front Elevation**



Scale 1:100@A3



#### **Proposed Front Elevation**





#### **Existing Rear Elevation**



Brighton & Hove City Council



#### **Proposed Rear Elevation**





## **Existing South Side Elevation**



Existing side / south elevation

Scale 1:100@A3



#### **Proposed South Side Elevation**



Proposed side / south elevation Scale 1:100@A3





#### **Existing North Side Elevation**





#### **Proposed North Side Elevation**



Proposed side / north elevation Scale 1:100@A3

Dianning locus



#### **Existing Site Section**







Proposed section AA Scale 1:100@A3

Refer to section references on drawing 11 & 12



#### 85

#### **Existing Site Section**



#### **Existing section BB**

Scale 1:100@A3
Refer to section references
on drawing 02 & 03





#### **Proposed Site Section**



#### Proposed section BB Scale 1:100@A3

Refer to section references on drawing 11 & 12



#### φ

# **Key Considerations in the Application**

- Design and Appearance
- Impact on Amenities



- Consider