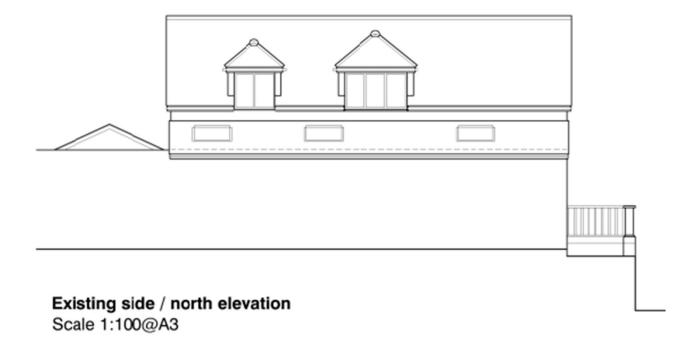

2/03123



#### **Application Description**

 Roof alterations and extensions to create additional floor, with external alterations to the first floor extension, fenestration and front balcony.



#### **Existing Location Plan**





## Aerial photo of site





## 3D Aerial photo of site





## Street photo of site





## Other photo of site





#### **Block Plan**





## **Existing Front Elevation**



Scale 1:100@A3



#### **Proposed Front Elevation**





#### **Existing Rear Elevation**



Brighton & Hove City Council



#### **Proposed Rear Elevation**





## **Existing South Side Elevation**



Existing side / south elevation

Scale 1:100@A3



#### **Proposed South Side Elevation**



Proposed side / south elevation Scale 1:100@A3





#### **Existing North Side Elevation**





#### **Proposed North Side Elevation**



Proposed side / north elevation Scale 1:100@A3

Dianning locus



#### **Existing Site Section**







Proposed section AA Scale 1:100@A3

Refer to section references on drawing 11 & 12



#### 85

#### **Existing Site Section**



#### **Existing section BB**

Scale 1:100@A3
Refer to section references
on drawing 02 & 03





#### **Proposed Site Section**



#### Proposed section BB Scale 1:100@A3

Refer to section references on drawing 11 & 12



#### φ

# **Key Considerations in the Application**

- Design and Appearance
- Impact on Amenities



- Considered to be acceptable in terms of appearance
- Acceptable additional impact on the amenities of neighbouring residents

Recommend: Approval