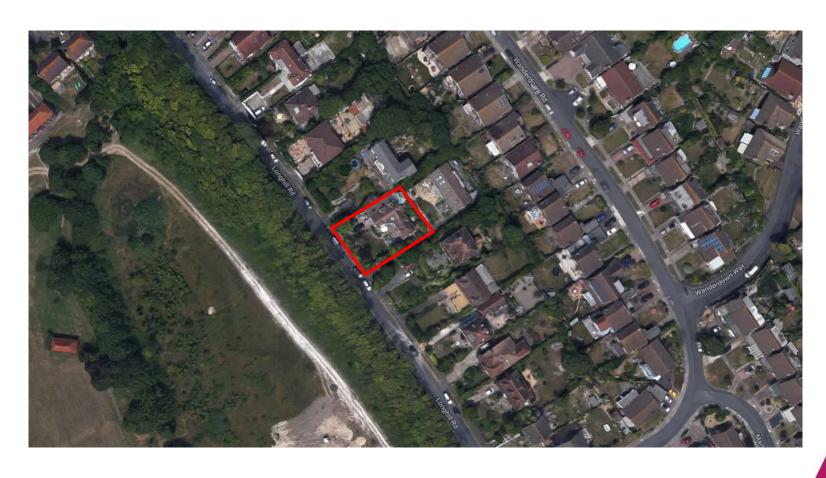

## 104 Longhill Road

BH2022/03123



#### **Application Description**

 Roof alterations and extensions to create additional floor, with external alterations to the first floor extension, fenestration and front balcony.



#### **Existing Location Plan**





## Aerial photo of site





## 3D Aerial photo of site





## Street photo of site





## Other photo of site





#### **Block Plan**





## **Existing Front Elevation**



Scale 1:100@A3



#### **Proposed Front Elevation**





#### **Existing Rear Elevation**



Brighton & Hove City Council



#### **Proposed Rear Elevation**





## **Existing South Side Elevation**



Existing side / south elevation

Scale 1:100@A3



#### **Proposed South Side Elevation**



Proposed side / south elevation Scale 1:100@A3





#### **Existing North Side Elevation**





#### **Proposed North Side Elevation**



Proposed side / north elevation Scale 1:100@A3

Dianning locus



#### **Existing Site Section**







Proposed section AA Scale 1:100@A3

Refer to section references on drawing 11 & 12



#### 85

#### **Existin