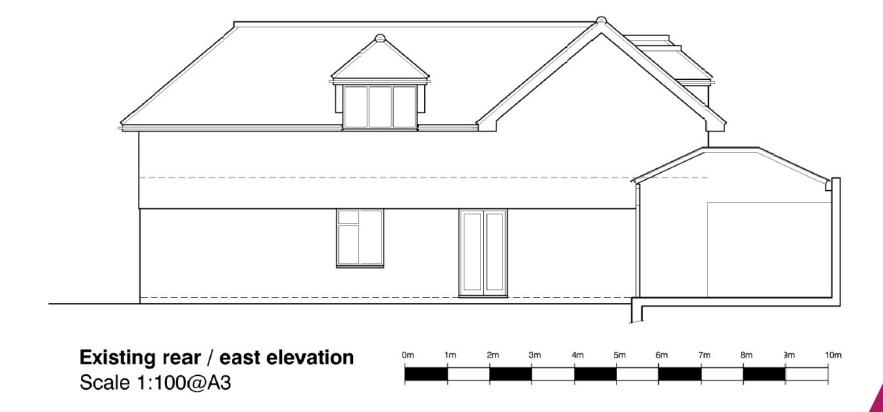

## 104 Longhill Road

BH2022/03123



#### **Application Description**

 Roof alterations and extensions to create additional floor, with external alterations to the first floor extension, fenestration and front balcony.



#### **Existing Location Plan**





## Aerial photo of site





## 3D Aerial photo of site





## Street photo of site





## Other photo of site





#### **Block Plan**





## **Existing Front Elevation**



Scale 1:100@A3



#### **Proposed Front Elevation**





#### **Existing Rear Elevation**



Brighton & Hove City Council



#### **Proposed Rear Elevation**





## **Existing South Side Elevation**



Existing side / south elevation

Scale 1:100@A3



#### **Proposed South Side Elevation**



Proposed side / south elevation Scale 1:100@A3





#### **Existing North Side Elevation**





#### **Proposed North Side Elevation**



Proposed side / north elevation Scale 1:100@A3

Dianning locus



#### **Existing Site Section**







Proposed section AA Scale 1:100@A3

Refer to section references on drawing 11 & 12



#### 85

#### **Existing Site Section**



#### **Existing section BB**

Scale 1:100@A3
Refer to section references
on drawing 02 & 03





#### **Proposed Site Section**



#### Proposed section BB Scale 1:100@A3

Refer to section references on drawing 11 & 12



##