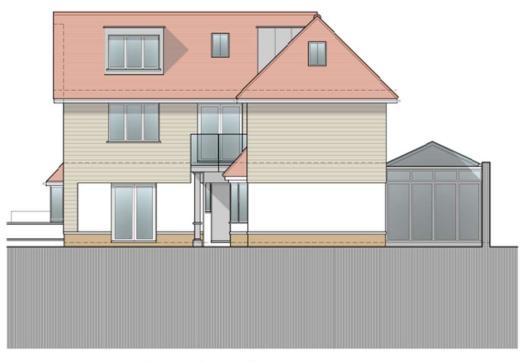

## 104 Longhill Road

BH2022/03123



#### **Application Description**

 Roof alterations and extensions to create additional floor, with external alterations to the first floor extension, fenestration and front balcony.



#### **Existing Location Plan**





## Aerial photo of site





## 3D Aerial photo of site





## Street photo of site





## Other photo of site





#### **Block Plan**





## **Existing Front Elevation**



Scale 1:100@A3



#### **Proposed Front Elevation**





#### **Existing Rear Elevation**



Brighton & Hove City Council



#### **Proposed Rear Elevation**





## **Existing South Side Elevation**



Existing side / south elevation

Scale 1:100@A3



#### **Proposed South Side Elevation**



Proposed side / south elevation Scale 1:100@A3





#### **Existing North Side Elevation**





#### **Proposed North Side Elevation**



Proposed side / north elevation Scale 1:100@A3

Dianning locus



#### **Existing Site Section**







Proposed section AA Scale 1:100@A3

Refer to section references on drawing 11 & 12



#### 85

#### **Existing Site Section**



#### **Existing section BB**

Scale 1:100@A3
Refer to section references
on drawing 02 & 03





#### **Proposed Site Section**



#### Proposed section BB Scale 1:100@A3

Refer to section references on drawing 11 & 12



#### φ

# **Key Considerations in the Application**

- Design and Appearance
- Impact on Amenities



- Considered to be acceptable in terms of appearance
- Acceptable additional impact on the amenities of