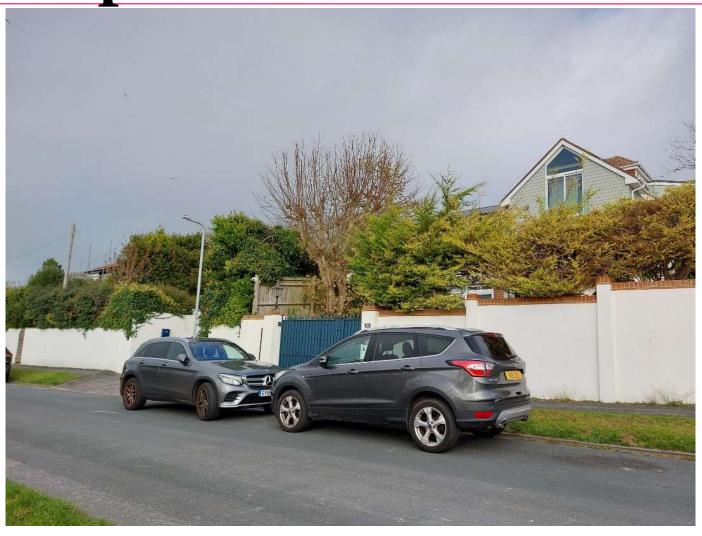

## 104 Longhill Road

BH2022/03123



#### **Application Description**

 Roof alterations and extensions to create additional floor, with external alterations to the first floor extension, fenestration and front balcony.



#### **Existing Location Plan**





## Aerial photo of site





## 3D Aerial photo of site





## Street photo of site





## Other photo of site





#### **Block Plan**





## **Existing Front Elevation**



Scale 1:100@A3



#### **Proposed Front Elevation**





#### **Existing Rear Elevation**



Brighton & Hove City Council



#### **Proposed Rear Elevation**





## **Existing South Side Elevation**



Existing side / south elevation

Scale 1:100@A3



#### **Proposed South Side Elevation**



Proposed side / south elevation Scale 1:100@A3





#### **Existing North Side Elevation**





#### **Proposed North Side Elevation**



Proposed side / north elevation Scale 1:100@A3

Dianning locus



#### **Existing Site Section**







Proposed section AA Scale 1:100@A3

Refer to section references on drawing 11 & 12



#### 85

#### **Existing Site Section**



#### **Existing section BB**

Scale 1:100