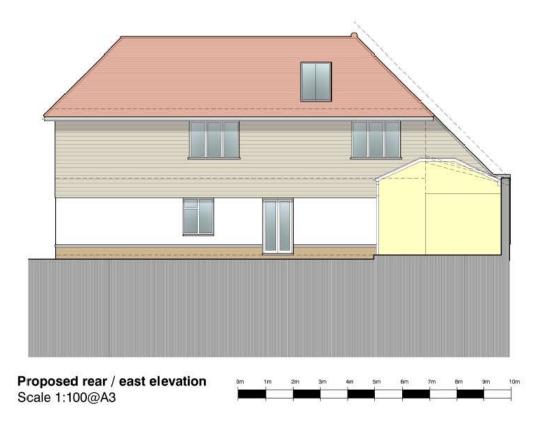

## 104 Longhill Road

BH2022/03123



#### **Application Description**

 Roof alterations and extensions to create additional floor, with external alterations to the first floor extension, fenestration and front balcony.



#### **Existing Location Plan**





## Aerial photo of site





## 3D Aerial photo of site





## Street photo of site





## Other photo of site





#### **Block Plan**





## **Existing Front Elevation**



Scale 1:100@A3



#### **Proposed Front Elevation**





#### **Existing Rear Elevation**



Brighton & Hove City Council



#### **Proposed Rear Elevation**





## **Existing South Side Elevation**



Existing side / south elevation

Scale 1:100@A3



#### **Proposed South Side Elevation**



Proposed side / south elevation Scale 1:100@A3





#### **Existing North Side Elevation**





#### **Proposed North Side Elevation**



Proposed side / north elevation Scale 1:100@A3

Dianning locus



#### **Existing Site Section**







Proposed section AA Scale 1:100@A3

Refer to section references on drawing 11 & 12



#### 85

#### **Existing Site Section**



#### **Existing section BB**

Scale 1:100@A3
Refer to section references
on drawing 02 & 03





#### **Proposed Site Section**



#### Proposed section BB Scale 1:100@A3

Refer to section references on drawing 11 & 12



#### φ

# **Key Considerations in the Application**

- Design and Appe