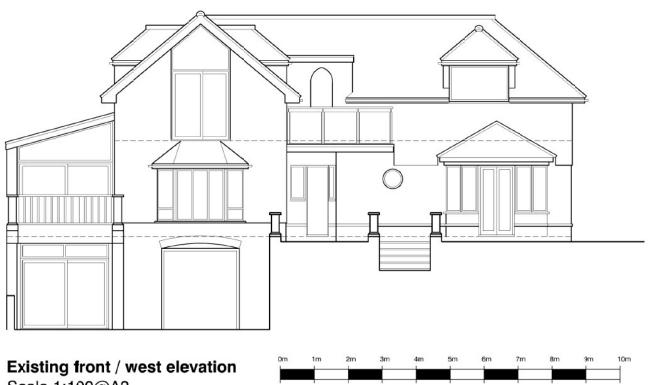

## 104 Longhill Road

BH2022/03123



#### **Application Description**

 Roof alterations and extensions to create additional floor, with external alterations to the first floor extension, fenestration and front balcony.



#### **Existing Location Plan**





## Aerial photo of site





## 3D Aerial photo of site





## Street photo of site





## Other photo of site





#### **Block Plan**





## **Existing Front Elevation**



Scale 1:100@A3



#### **Proposed Front Elevation**





#### **Existing Rear Elevation**



Brighton & Hove City Council



#### **Proposed Rear Elevation**





## **Existing South Side Elevation**



Existing side / south elevation

Scale 1:100@A3



#### **Proposed South Side Elevation**



Proposed side / south elevation Scale 1:100@A3





#### **Existing North Side Elevation**





#### **Proposed North Side Elevation**



Proposed side / north elevation Scale 1:100@A3

Dianning locus



#### **Existing Site Section**







Proposed section AA Scale 1:100@A3

Refer to section references on drawing 11 & 12



#### 85

#### **Existing Site Section**



#### **Existing section BB**

Scale 1:100@A3
Refer to section references
on drawing 02 & 03





#### **Proposed Site Section**