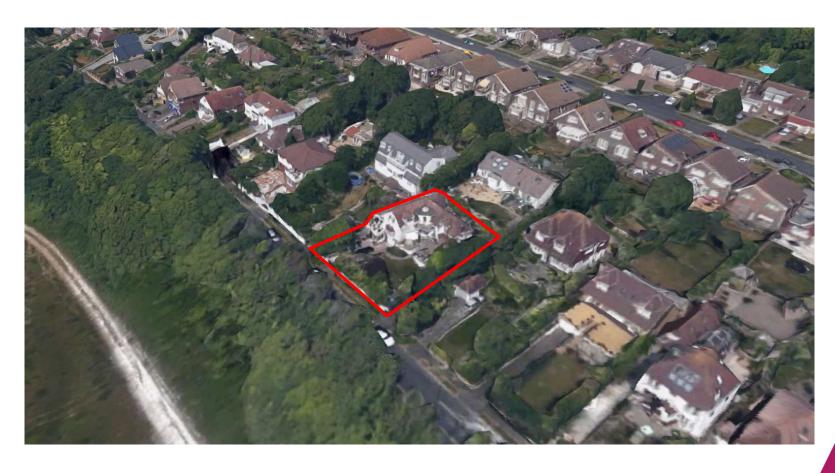

## 104 Longhill Road

BH2022/03123



#### **Application Description**

 Roof alterations and extensions to create additional floor, with external alterations to the first floor extension, fenestration and front balcony.



#### **Existing Location Plan**





## Aerial photo of site





## 3D Aerial photo of site





## Street photo of site





## Other photo of site





#### **Block Plan**





## **Existing Front Elevation**



Scale 1:100@A3



#### **Proposed Front Elevation**





#### **Existing Rear Elevation**



Brighton & Hove City Council



#### **Proposed Rear Elevation**





## **Existing South Side Elevation**



Existing side / south elevation

Scale 1:100@A3



#### **Proposed South Side Elevation**



Proposed side / south elevation Scale 1:100@A3





#### **Existing North Side Elevation**





#### **Proposed North Side Elevation**



Proposed side / north elevation Scale 1:100@A3

Dianning locus



#### **Existing Site Section**







Proposed section AA Scale 1:100@A3

Refer to section references on drawing 11 & 12



#### 85

#### **Existing Site Section**



#### **Exist