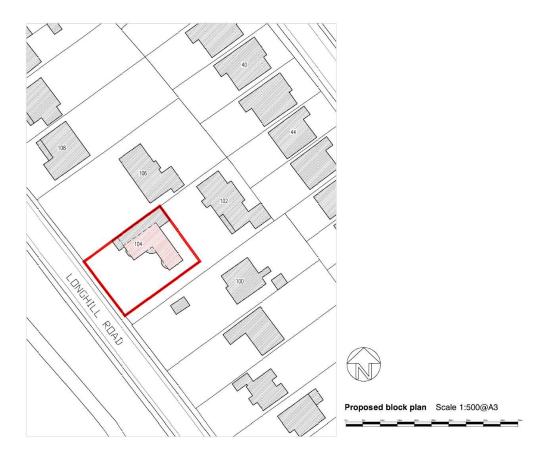

## 104 Longhill Road

BH2022/03123



#### **Application Description**

 Roof alterations and extensions to create additional floor, with external alterations to the first floor extension, fenestration and front balcony.



#### **Existing Location Plan**





## Aerial photo of site





## 3D Aerial photo of site





## Street photo of site





## Other photo of site





#### **Block Plan**





## **Existing Front Elevation**



Scale 1:100@A3



#### **Proposed Front Elevation**





#### **Existing Rear Elevation**



Brighton & Hove City Council



#### **Proposed Rear Elevation**





## **Existing South Side Elevation**



Existing side / south elevation

Scale 1:100@A3



#### **Proposed South Side Elevation**



Proposed side / south elevation Scale 1:100@A3





#### **Existing North Side Elevation**





#### **Proposed North Side Elevation**



Proposed side / north elevation Scale 1:100@A3

Dianning locus



#### **Existing Site Section**







Proposed section AA Scale 1:100@A3

Refer to section references on drawing 11 & 12



#### 85

#### **Existing Site Section**



#### **Existing section BB**

Scale 1:100@A3
Refer to section references
on drawing 02 & 03