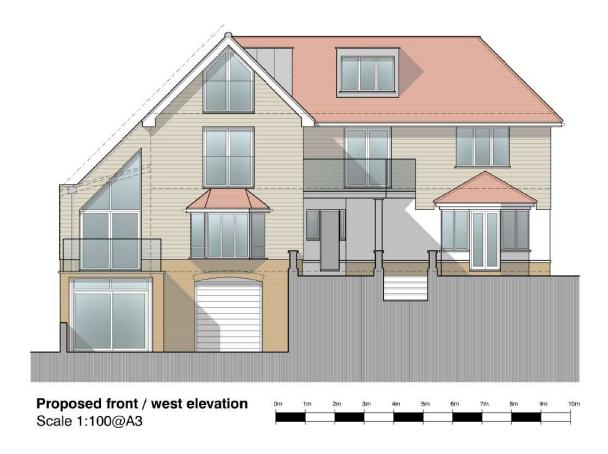

## 104 Longhill Road

BH2022/03123



#### **Application Description**

 Roof alterations and extensions to create additional floor, with external alterations to the first floor extension, fenestration and front balcony.



#### **Existing Location Plan**





## Aerial photo of site





## 3D Aerial photo of site





## Street photo of site





## Other photo of site





#### **Block Plan**





## **Existing Front Elevation**



Scale 1:100@A3



#### **Proposed Front Elevation**





#### **Existing Rear Elevation**



Brighton & Hove City Council



#### **Proposed Rear Elevation**





## **Existing South Side Elevation**



Existing side / south elevation

Scale 1:100@A3



#### **Proposed South Side Elevation**



Proposed side / south elevation Scale 1:100@A3





#### **Existing North Side Elevation**





#### **Proposed North Side Elevation**



Proposed side / north elevation Scale 1:100@A3

Dianning locus



#### **Existing Site Section**







Proposed section AA Scale 1:100@A3

Refer to section references on drawing 11 & 12



#### 85

#### **Existing Site Section**



#### **Existing section BB**

Scale 1:100@A3
Refer to section references
on drawing 02 & 03





#### **Proposed Site Section**



#### Proposed section BB Scale 1:100@A3

Refer to secti