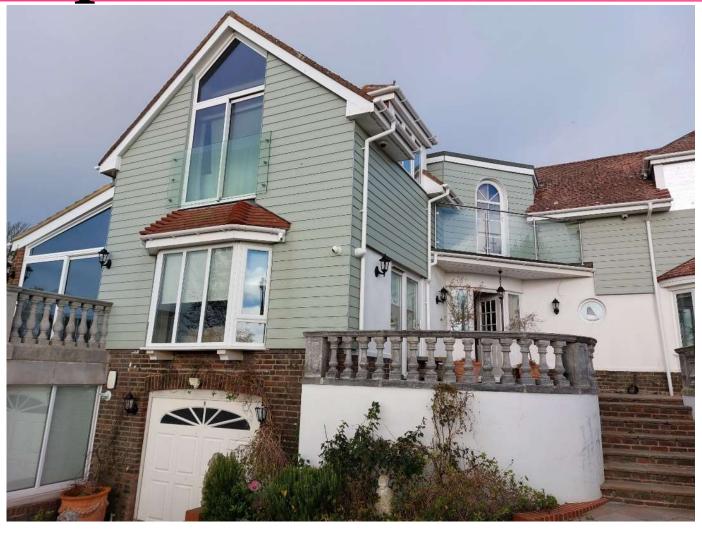

## 104 Longhill Road

BH2022/03123



#### **Application Description**

 Roof alterations and extensions to create additional floor, with external alterations to the first floor extension, fenestration and front balcony.



#### **Existing Location Plan**





## Aerial photo of site





## 3D Aerial photo of site





## Street photo of site





## Other photo of site





#### **Block Plan**





## **Existing Front Elevation**



Scale 1:100@A3



#### **Proposed Front Elevation**





#### **Existing Rear Elevation**



Brighton & Hove City Council



#### **Proposed Rear Elevation**





## **Existing South Side Elevation**



Existing side / south elevation

Scale 1:100@A3



#### **Proposed South Side Elevation**



Proposed side / south elevation Scale 1:100@A3





#### **Existing North Side Elevation**





#### **Proposed North Side Elevation**



Proposed side / north elevation Scale 1:100@A3

Dianning locus



#### **Existing Site Section**







Proposed section AA Scale 1:100@A3

Refer to section references on drawing 11 & 12



#### 85

#### **Existing Site Section**



#### **Existing section BB**

Scale 1:100@A3
Refer to section referen