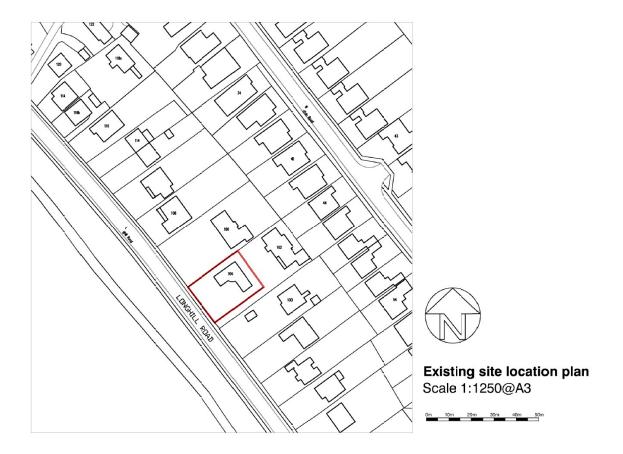

## 104 Longhill Road

BH2022/03123



#### **Application Description**

 Roof alterations and extensions to create additional floor, with external alterations to the first floor extension, fenestration and front balcony.



#### **Existing Location Plan**





## Aerial photo of site





## 3D Aerial photo of site





## Street photo of site





## Other photo of site





#### **Block Plan**





## **Existing Front Elevation**



Scale 1:100@A3



#### **Proposed Front Elevation**





#### **Existing Rear Elevation**



Brighton & Hove City Council



#### **Proposed Rear Elevation**





## **Existing South Side Elevation**



Existing side / south elevation

Scale 1:100@A3



#### **Proposed South Side Elevation**



Proposed side / south elevation Scale 1:100@A3





#### **Existing North Side Elevation**





#### **Proposed North Side Elevation**



Proposed side / north elevation Scale 1:100@A3

Dianning locus



#### **Existing Site Section**







Proposed section AA Scale 1:100@A3

Refer to section references on drawing 11 &